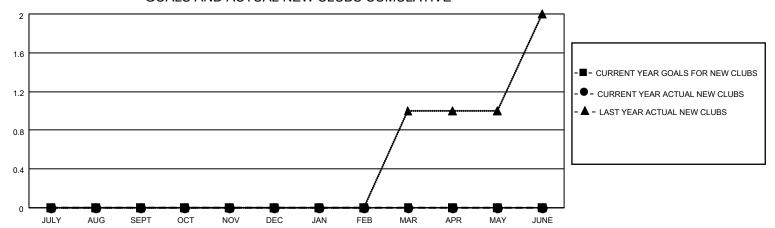

#### GOALS AND ACTUAL NEW CLUBS CUMULATIVE

## District 27 B2

| Clubs                 |               |           |               | Members               |                        |                         |                                                    |
|-----------------------|---------------|-----------|---------------|-----------------------|------------------------|-------------------------|----------------------------------------------------|
| RESULTS FOR 2021-2022 |               |           |               | RESULTS FOR 2021-2022 |                        |                         |                                                    |
| QUARTER               | NEW CLUB GOAL | NEW CLUBS | DROPPED CLUBS | QUARTER MEM           | BER GROWTH NET<br>GOAL | MEMBER GROWTH<br>ACTUAL | DROPPED<br>MEMBERS ACTUAL<br>(including transfers) |
| JULY/AUG/SEPT         | 0             | 0         | 0             | JULY/AUG/SEPT         | 35                     | 48                      | 46                                                 |
| OCT/NOV/DEC           | 0             | 0         | 0             | OCT/NOV/DEC           | 30                     | 50                      | 36                                                 |
| JAN/FEB/MAR           | 0             | 0         | 0             | JAN/FEB/MAR           | 25                     | 30                      | 44                                                 |
| APR/MAY/JUNE          | 0             | 0         | 0             | APR/MAY/JUNE          | 20                     | 0                       | 0                                                  |