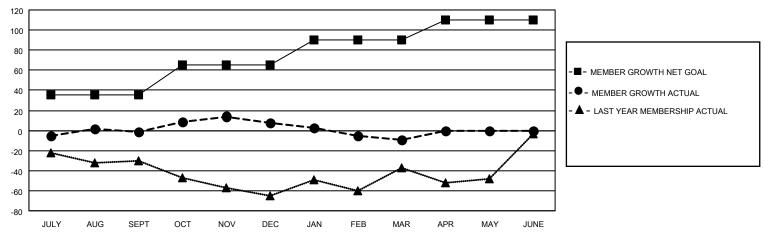

#### GOALS AND ACTUAL MEMBERS CUMULATIVE

| DROPPED CLUBS: 0 |     | 41 CLUBS OF 67 ADDED 1 OR<br>MORE NEW MEMBERS | GENDER DISTRIBUTION                 |                                |  |
|------------------|-----|-----------------------------------------------|-------------------------------------|--------------------------------|--|
|                  |     |                                               | MALE<br>FEMALE                      | 1,650 (75.51%)<br>535 (24.49%) |  |
| DROPPED MEMBERS  |     |                                               | NON BINARY PREFER NOT TO ANSWER     | 0 (0.00%)<br>0 (0.00%)         |  |
| DECEASED         | 22  |                                               | THEFERMOTTO ANOWER                  | 0 (0.0070)                     |  |
| CLUB CANCELLED   | 0   | CLICK HERE FOR CUMULATIVE                     | TOTAL FAMILY UNIT MEMBERS           | 358                            |  |
| OTHER            | 104 | MEMBERSHIP DATA                               |                                     |                                |  |
| TOTAL            | 126 |                                               | FAMILY MEMBERS PAYING HALF DUES 180 |                                |  |
|                  |     |                                               |                                     |                                |  |

## District 27 B2

| Clubs                 |               |           |               | Members               |                        |                         |                                                    |
|-----------------------|---------------|-----------|---------------|-----------------------|------------------------|-------------------------|----------------------------------------------------|
| RESULTS FOR 2021-2022 |               |           |               | RESULTS FOR 2021-2022 |                        |                         |                                                    |
| QUARTER               | NEW CLUB GOAL | NEW CLUBS | DROPPED CLUBS | QUARTER MEM           | BER GROWTH NET<br>GOAL | MEMBER GROWTH<br>ACTUAL | DROPPED<br>MEMBERS ACTUAL<br>(including transfers) |
| JULY/AUG/SEPT         | 0             | 0         | 0             | JULY/AUG/SEPT         | 35                     | 48                      | 46                                                 |
| OCT/NOV/DEC           | 0             | 0         | 0             | OCT/NOV/DEC           | 30                     | 50                      | 36                                                 |
| JAN/FEB/MAR           | 0             | 0         | 0             | JAN/FEB/MAR           | 25                     | 30                      | 44                                                 |
| APR/MAY/JUNE          | 0             | 0         | 0             | APR/MAY/JUNE          | 20                     | 0                       | 0                                                  |